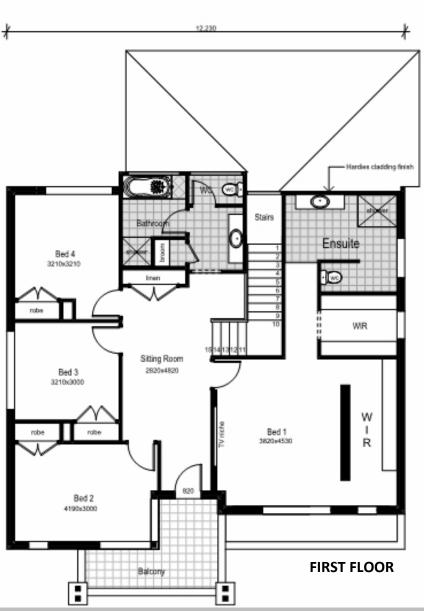

# \$622,360

Lot 1106 Edmondson Park Village.

New York 15 Mk2- HL-DG 15 Highview Facade 304.9 Square metres — 32.89 Sq.'s 12.230m wide x 16.540m depth.

'Over 20 Years Experience' Building House and Land Packages in Sydney & the Central Coast.

#### It's The Extras That Count:

- Sectional garage door with auto opener
- European Stainless Steel appliances with a 900mm upright cooker
- Butlers Pantry with Island Bench
  Breakfast Bar
- Dishwasher and Alarm
- 300 Litre Basix water tank or recycled water where applicable
- 20mm Caesarstone Benchtop to kitchen with Gloss Finish doors
- Floor Coverings, Turf, Fencing, Driveway, Clothes Line, Letterbox
- 4 Beds, Ensuite, Sitting Room, Balcony, Study/Home theatre and much much more
- See house and land package inclusions list for comprehensive list of inclusions