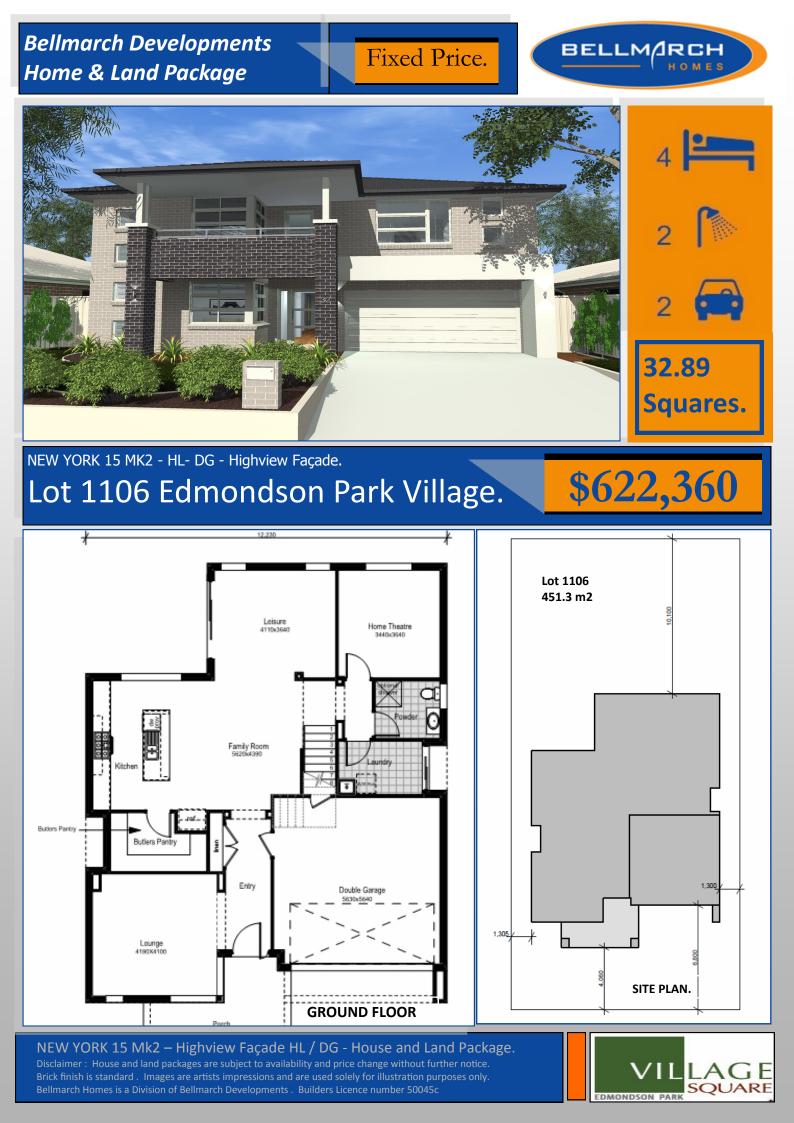

# \$622,360

Lot 1106 Edmondson Park Village.

New York 15 Mk2- HL-DG 15 Highview Facade 304.9 Square metres — 32.89 Sq.'s 12.230m wide x 16.540m depth.

'Over 20 Years Experience' Building House and Land Packages in Sydney & the Central Coast.

### Modern Living:

The New York 15mk2 Highview Façade is a Brand New Design from Bellmarch. Specifically designed to fit most 15m wide blocks, or larger, to accommodate clients who are searching for a compact & functional good looking home around 33 squares.

#### It's The Extras That Count:

- Sectional garage door with auto opener
- European Stainless Steel appliances with a 900mm upright cooker
- Butlers Pantry with Island Bench
  Breakfast Bar
- Dishwasher and Alarm
- 300 Litre Basix water tank or recycled water where applicable
- 20mm Caesarstone Benchtop to kitchen with Gloss Finish doors
- Floor Coverings, Turf, Fencing, Driveway, Clothes Line, Letterbox
- 4 Beds, Ensuite, Sitting Room, Balcony, Study/Home theatre and much much more
- See house and land package inclusions list for comprehensive list of inclusions